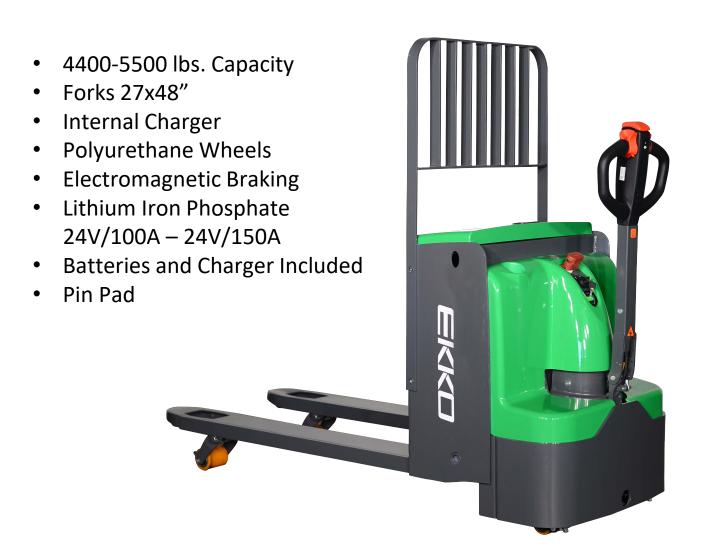

## LITHIUM WALKIE PALLET JACKS EP20E-LI / EP25E-LI

## EP20E-LI & EP25E-LI

Superior quality, maneuverable, compact, and durable for all your material handling applications. Ideal for small aisles and areas.

WEIGHT CAPACITY: 4400-5500 lbs.

LIFT HEIGHT: 7.9"

FORK LENGTH: 27x48"
TURNING RADIUS: 60"

**BATTERY / CHARGER: LITHIUM IRON PHOSPHATE** 

Lithium 24V/100Ah-150Ah, Internal direct connect 110A 110VAC plug-in automatic 24V/30A-50A charger (both Included)

**SPEED TRAVEL:** 3.3 mph empty; 3.0 mph loaded

**LIFTING SPEED:** 1.1 IPS empty; .8 IPS loaded

LOWERING SPEED: 1.5 IPS empty; 1.5 IPS loaded

**WHEELS:** polyurethane

HYDRAULICS LIFTING MOTOR: 24V 800 Watt lifting motor with hardened chrome moly steel for durability.

**DRIVE MOTOR:** 24V/1300 Watt AC Drive motor for efficiency and high torque.

**AC CONTROLLER:** 24V CURTIS Instrument provides performance through entire range of speed; Constant travel speed regardless of load; Battery discharge indicator combination gauge.

**BRAKES:** Electro-magnetic braking for secure stopping power; Electronic neutral braking for accurate control.

**OPERATOR CONTROLS:** Throttle, lifting, lowering, turtle mode and horn functions are located on the ergonomic handle; turtle button; belly button reverse safety feature allows the unit to stop and reverse to avoid collisionor injury.

**CHASSIS AND MAST:** Robotic Welding; Heavy duty steel for durability.