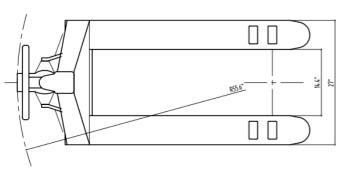

## A25G SERIES

Superior quality, maneuverable, compact, and durable for all your material handling applications. Ideal for small aisles and areas.

WEIGHT CAPACITY: 5500 lbs.

LIFT HEIGHT: 7.5"

FORK LENGTH: 27x48"
TURNING RADIUS: 55"