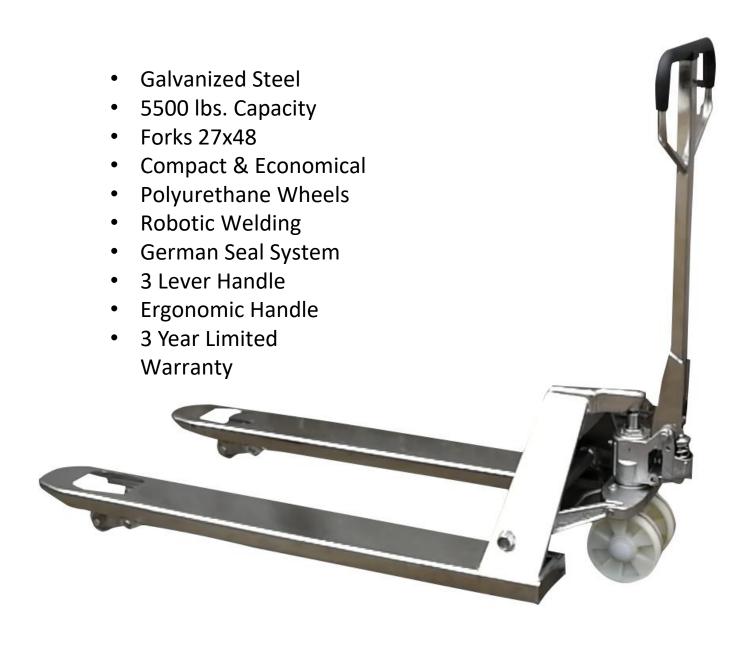

## GALVANIZED STEEL MANUAL PALLET JACKS A25G

## Galvanized Steel Manual Pallet Jacks

## A25G SERIES

Superior quality, maneuverable, compact, and durable for all your material handling applications. Ideal for small aisles and areas.

WEIGHT CAPACITY: 5500 lbs.

LIFT HEIGHT: 7.5"

FORK LENGTH: 27x48"
TURNING RADIUS: 55"

DRIVE WHEELS: (2) 7" x 2" polyurethane

**ENTRY WHEELS:** (2) 1.75" x 1" Nylon

LOAD WHEELS: (2) 2.75" x 3.5" polyurethane

HYDRAULIC PUMP: German Seal system, Chrome

piston rod,

**ERGOMONIC HANDLE:** Three control positions for

Lowering, lift and neutral.

CHASSIS AND MAST: Robotic Welding; Heavy duty

Stainless Steel for durability.

| MODEL# | LOAD CAPACITY | FORKS | SERVICE WEIGHT |
|--------|---------------|-------|----------------|
| A25G   | 5500lbs       | 27x48 | 176lbs         |