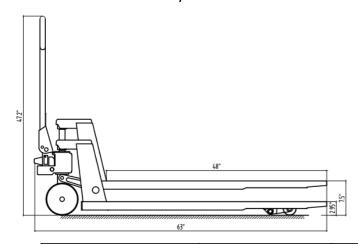

## A25G SERIES

Superior quality, maneuverable, compact, and durable for all your material handling applications. Ideal for small aisles and areas.

WEIGHT CAPACITY: 5500 lbs.

LIFT HEIGHT: 7.5"

FORK LENGTH: 27x48"
TURNING RADIUS: 55"

DRIVE WHEELS: (2) 7" x 2" polyurethane

**ENTRY WHEELS:** (2) 1.75" x 1" Nylon

LOAD WHEELS: (2) 2.75" x 3.5" polyurethane

HYDRAULIC PUMP: German Seal system, Chrome

piston rod,

**ERGOMONIC HANDLE:** Three control positions for

Lowering, lift and neutral.

CHASSIS AND MAST: Robotic Welding; Heavy duty

Stainless Steel for durability.

| MODEL# | LOAD CAPACITY | FORKS | SERVICE WEIGHT |
|--------|---------------|-------|----------------|
| A25G   | 5500lbs       | 27x48 | 176lbs         |