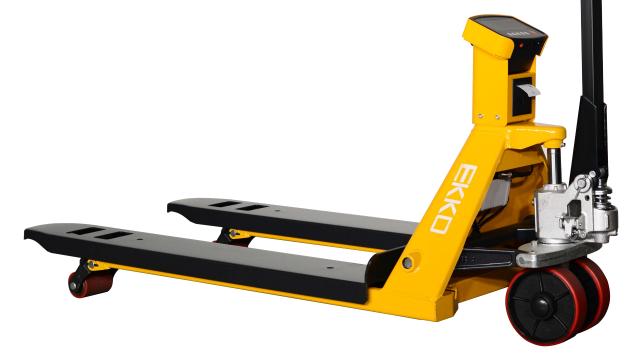

## Manual Pallet Jack with Scale A25W / A25WL

- 5500 lbs. load capacity
- Forks 27x45"
- With or without Label Printer
- Charger Included
- Polyurethane Wheels
- German Seal System
- 3-Lever Handle

## Pallet Jack with Scale A25W / A25WL

| Model                             | A25W / A25WL |                                              |
|-----------------------------------|--------------|----------------------------------------------|
| Operation Type                    | MANUAL       |                                              |
| Rated Lifting Weight / Rated Load | (lbs.)       | 5500                                         |
| Minimum Fork Height               | (in)         | 3.14                                         |
| Maximum Fork Height               | (in)         | 7.67                                         |
| Fork Width                        | in           | 27                                           |
| Fork Length                       | (in)         | 45                                           |
| Drive Wheel                       |              | Polyurethane                                 |
| Front Wheel, single               |              | Polyurethane                                 |
| Hydraulic Pump                    |              | German Seal System                           |
| Ergonomic Handle                  |              | 3-Control Position (lowering, lift, neutral) |
| Chasis and Mast                   |              | Robotic Welding, Heavy Duty Steel            |
| Label Printer                     |              | No / Yes                                     |
| Charger                           |              | 110V Automatic Plug in                       |
| Service Weight                    | (lbs.)       | 253.5                                        |