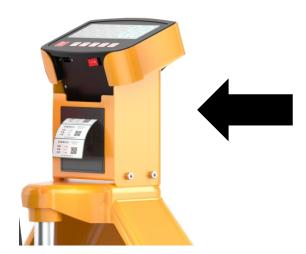

Drive Wheel                       |              | Polyurethane                                 |
| Front Wheel, single               |              | Polyurethane                                 |
| Hydraulic Pump                    |              | German Seal System                           |
| Ergonomic Handle                  |              | 3-Control Position (lowering, lift, neutral) |
| Chasis and Mast                   |              | Robotic Welding, Heavy Duty Steel            |
| Label Printer                     |              | No / Yes                                     |
| Charger                           |              | 110V Automatic Plug in                       |
| Service Weight                    | (lbs.)       | 253.5                                        |



Label Printer Option

## www.ekkolifts.com