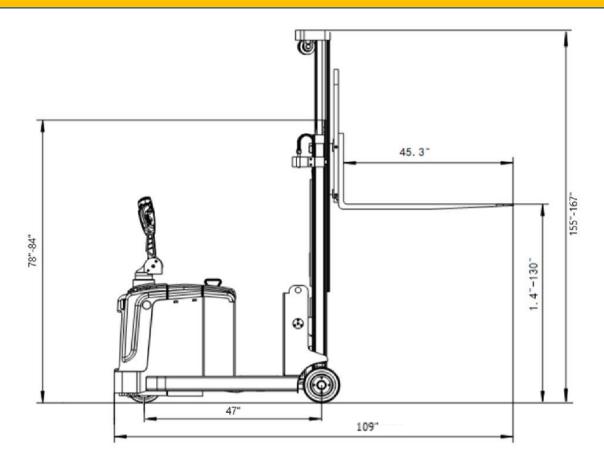

FORK LENGTH: 45.3"

**MAST HEIGHT:** 78" or 84"

**TURNING RADIUS: 57"** 

TILT: 2/5 degree

BATTERY / CHARGER: 24V 210AH,

24-volt Industrial batteries with external direct connect 110A 110VAC plug-in automatic 24V/30A

## **Counterbalance Stacker**

| MODEL#   | LOAD    | MAST | LIFT HEIGHT | MAX MAST<br>HEIGHT | TOTAL LENGTH | SERVICE WEIGHT |
|----------|---------|------|-------------|--------------------|--------------|----------------|
| EK14     | 3300lbs | 78"  | 118"        | 155"               | 109"         | 3740           |
| EK14-130 | 3300lbs | 84"  | 130"        | 167"               | 109"         | 3840           |