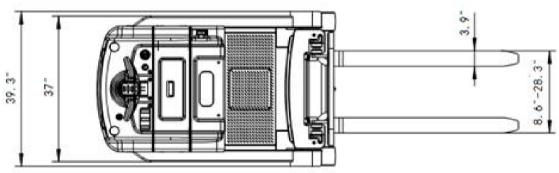

FORK LENGTH: 45.3"

**MAST HEIGHT:** 78" or 84"

**TURNING RADIUS: 57"** 

TILT: 2/5 degree

BATTERY / CHARGER: 24V 210AH,

24-volt Industrial batteries with external direct connect 110A 110VAC plug-in automatic 24V/30A