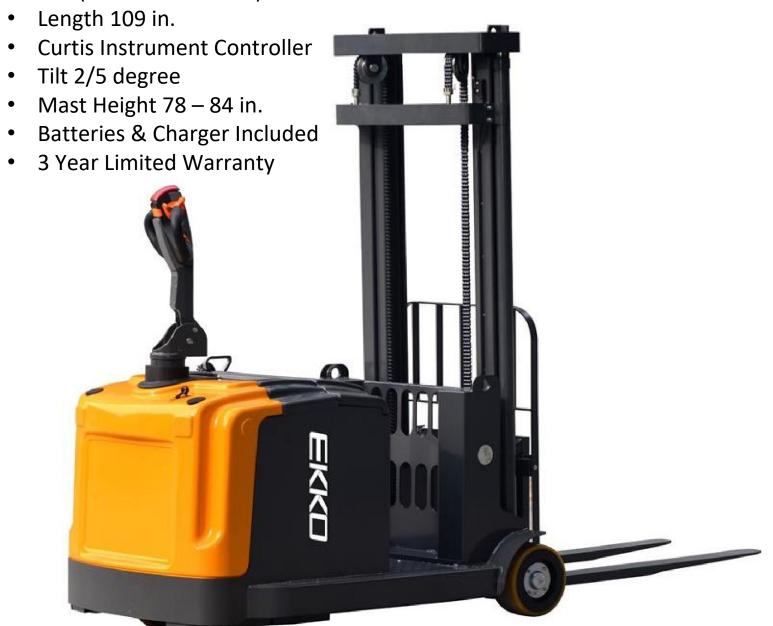

## COUNTERBALANCE STACKER EK14 SERIES

- Load Capacity 3300 lbs.
- Lift Height 118 130 in.
- EPS (Elec. Power Steer)

## **EK14 SERIES**

Superior quality, maneuverable, compact, and durable for all your material handling applications. Ideal for small aisles and areas.

WEIGHT CAPACITY: 3300 lbs. @ 24" load center

**LIFT HEIGHT:** 118" or 130" (9.8 ft. or 10.83 ft)

FORK LENGTH: 45.3"

**MAST HEIGHT:** 78" or 84"

**TURNING RADIUS: 57"** 

TILT: 2/5 degree

BATTERY / CHARGER: 24V 210AH,

24-volt Industrial batteries with external direct connect 110A 110VAC plug-in automatic 24V/30A

charger (both Included)

**BRAKING:** Electromagnetic Brakes

SPEED TRAVEL: 3.7 mph empty; 3.5 mph loaded

LIFTING SPEED: 5.1 ips empty; 4 ips loaded

LOWERING SPEED: 4.7 ips empty; 5.3 ips loaded

**DRIVE WHEELS:** 10" x 2.75" Polyurethane

STEERING MOTOR: EPS (Electronic Power Steering) 24V 200 Watt

**AC CONTROLLER:** 24V CURTIS Instrument provides performance through entire range of speed;

Constant travel speed regardless of load; Battery discharge indicator combination gauge.