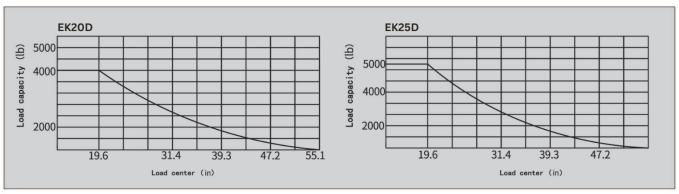

#### Notes:

Vertical axis represents load capacity; Horizontal axis shows load center, Load center is determined from front face of the fork. Capacity based on a 39.3 in cube load configuration with the center of gravity at the true center of the cube, and standard fork. The load capacity will be reduced while the mast tilt forward or loading with long fork or lifting transformable width of goods. Getting the load capacities at the various load centers timely via the load curve.