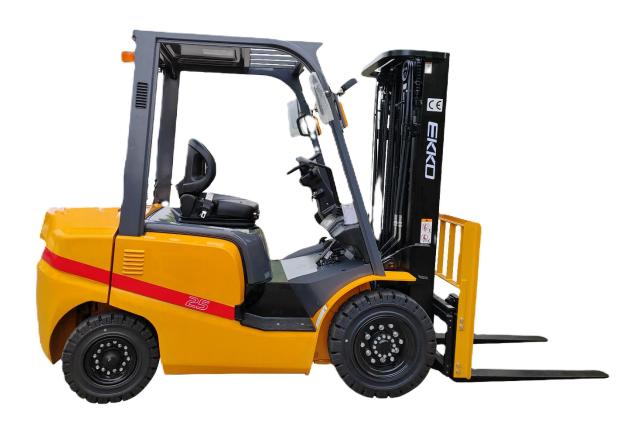

## **EK20D & EK25D**

### **Counterbalanced Diesel Forklift**

- Load Capacity 4,000-5,000 lbs.
- Lift Height 185"
- 43.7" Free Lift
- Triple Mast
- Tilt 6°/6°
- Side Shift
- 4th Valve Function
- Solid Pneumatic Tires
- Mitsubishi 4EG
- MAX Driving Speed 11.8 MPH