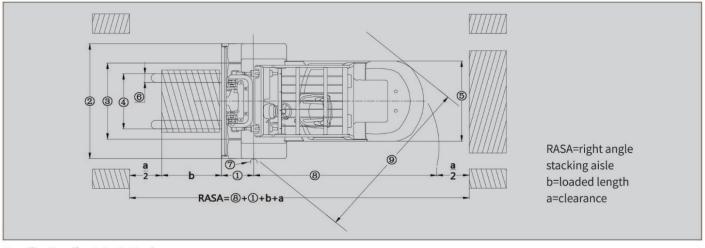

### Specifications(front single tires).

| Model                 | EK20D    | EK25D    |  |
|-----------------------|----------|----------|--|
|                       | ( in )   | ( in )   |  |
| ①Front Overhang       | 15.5     | 18.3     |  |
| ②Total Width          | 42.1     | 45.2     |  |
| ③Front Track          | 35       | 38.1     |  |
| ④Fork Spread(outside) | 7.8~36.2 | 9.6~40.1 |  |
| ⑤Rear Track           | 35.4     | 38.1     |  |
| 6 Fork Width          | 4.8 4.8  |          |  |