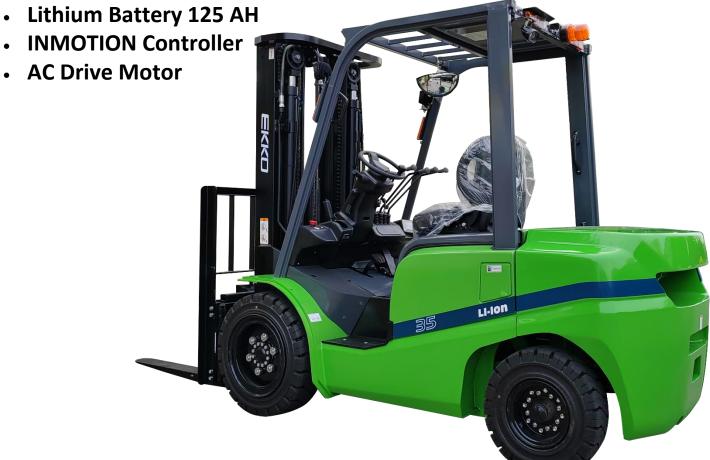

## LITHIUM POWERED FORKLIFT

- **Load Capacity 4,000-5,000 lbs.**
- Lift Height 185"
- 43.7" Free Lift
- **Triple Mast**
- Tilt 6°/6°
- Side Shift
- 4th Valve Function
- **Solid Pneumatic Tires**

## EK20GT-LI & EK25GT-LI Lithium Powered Forklift

Superior quality, maneuverable, compact, and durable for all your material handling applications. Ideal for small aisles and areas.

WEIGHT CAPACITY: 4000-5000 lbs. @ 24" load center