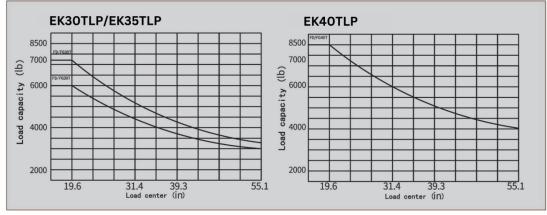

# EKKD,

Notes:

Vertical axis represents load capacity; Horizontal axis shows load center, Load center are determined from front face of the fork. Capacity based on a 39.3 in cube load configuration with the center of gravity at the true center of the cube, and standard fork. The load capacity will be reduced while the mast tilt forward or loading with long fork or lifting transformable width of goods. Getting the load capacities at the various load centers timely via the load curve.