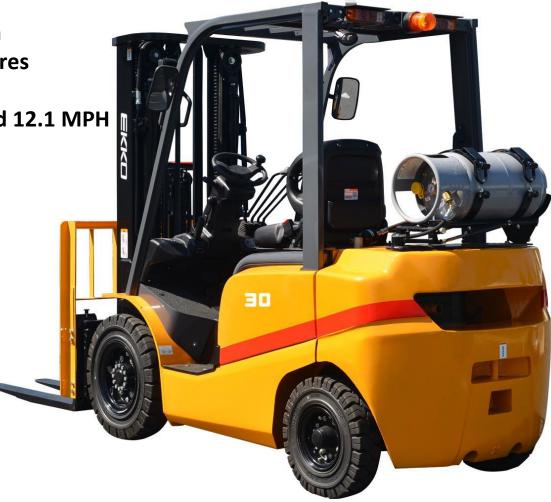

# EK30TLP, EK35TLP & EK40TLP

**Counterbalanced LPG Forklift** 

- Load Capacity 6,000-8,500 lbs.
- Lift Height 185"
- 37.9" Free Lift
- Triple Mast
- Tilt 6°/6°
- Side Shift
- 4th Valve Function
- Solid Pneumatic Tires
- PSI 2.4L Engine
- MAX Driving Speed 12.1 MPH

## Superior quality, maneuverable, compact, and durable for all your material handling applications. Ideal for small aisles and areas.

WEIGHT CAPACITY: 6000-8500 lbs. @ 24" load center

LIFT HEIGHT: 185"

FORKS: 42"-42.1"

MAST HEIGHT: lowered 86.2", lifted 234"

TURNING RADIUS: 96.2"- 99.6"

FREE LIFT: 37.9"

SIDE SHIFT – 3 Way Valve

SPEED TRAVEL: Unloaded 12.1 MPH/

Loaded 11 MPH

Lifting Speed: Loaded 14.9-17.7 in/s., unloaded 18.9-

### PSI 2.5L Engine

BRAKES: Service brake Hydraulic Foot Pedal, Parking Brake Mechanical-hand Lever

**LIGHTING:** LED Headlights, rear lights Brake lights, strobe light and backup alarm.

**OPERATOR CONTROLS:** EPS (Electric Power Steering), tilt lifting, lowering, side shifting forks,4<sup>th</sup> function plumbed to carriage; horn functions; Led lighting; Battery Discharge indicator and travel speed Odometer.