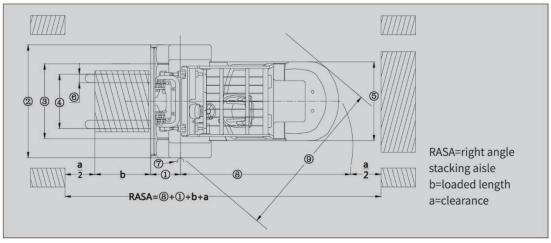

Specifications(front single tires).

| Model                 | EK30TLP  | EK35TLP  | EK40TLP  |
|-----------------------|----------|----------|----------|
|                       | in       | in       | in       |
| ①Front Overhang       | 18.8     | 19       | 19.1     |
| ②Total Width          | 48.2     | 50.5     | 52.9     |
| ③Front Track          | 39.3     | 41.7     | 44       |
| ④Fork Spread(outside) | 9.8~42.9 | 9.8~46.8 | 9.8~46.8 |
| ⑤Rear Track           | 38.1     | 38.1     | 38.2     |
| ⑥Fork Width           | 4.9      | 4.9      | 5.9      |