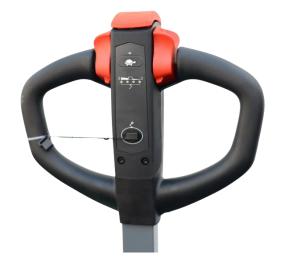

**BRAKES:** Electro-magnetic braking for secure stopping power; Electronic neutral braking for accurate control.

**OPERATOR CONTROLS:** Throttle, lifting, lowering, turtle mode, pinwheel capability and hornfunctions are in the ergonomic handle; release lower handle; belly button reverse safety feature allows the unit to stop and reverse to avoid collision or injury.