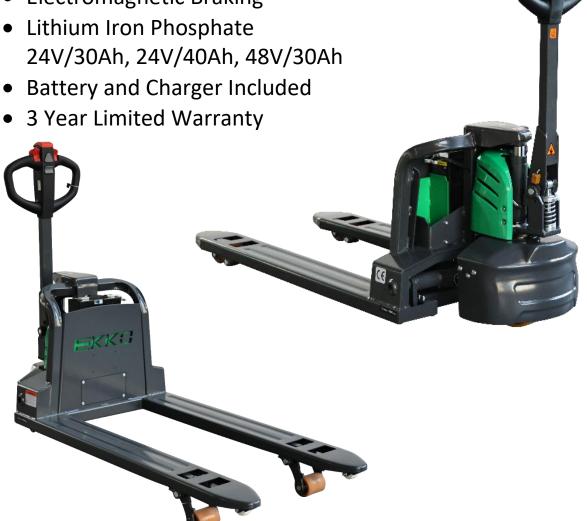

## LITHIUM PALLET JACKS EPF15LI / EPF18LI / EPF20LI

- LITHIUM 48V Powered
- 3300-4400 lb. Capacity
- Forks 27x45"
- Polyurethane Wheels
- Pinwheel Capability
- Electromagnetic Braking

## EPF15LI / EPF18LI / EPF20LI

Quicker charge, Longer battery life, Superior quality, maneuverable, compact, and durable for all your material handling applications.

WEIGHT CAPACITY: 3300-4400 lbs.

LIFT HEIGHT: 7.87"

FORK LENGTH: 27x45"

**TURNING RADIUS: 57.8"** 

**BATTERY / CHARGER: LITHIUM IRON PHOSPHATE** 

24V/30Ah-40Ah, 24-volt and 48V/30Ah

SPEED TRAVEL: 4.5 mph empty; 4.2 mph loaded

LIFTING SPEED: 1.1 ips empty; .8 ips loaded

## LITHIUM PALLET JACKS

| MODEL#  | LOAD CAPACITY | FORKS | BATTERY  | SERVICE WEIGHT |
|---------|---------------|-------|----------|----------------|
| EPF15LI | 3300 lbs.     | 27x45 | 24V/30Ah | 352lbs         |
| EPF18LI | 4000 lbs.     | 27x45 | 24V/40Ah | 375lbs         |
| EPF20LI | 4400 lbs.     | 27x45 | 48V/30Ah | 390lbs         |