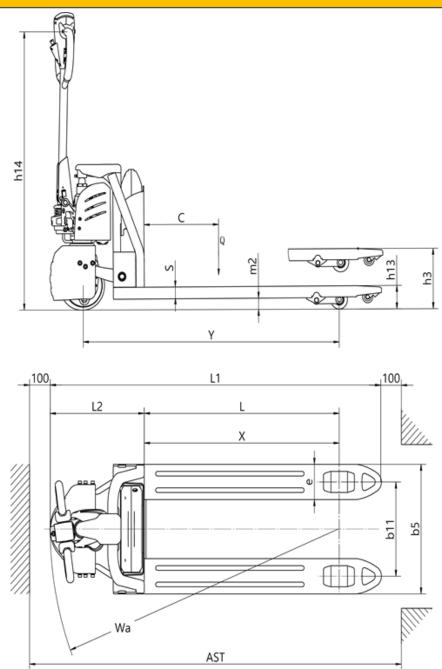

## EPF15LI / EPF18LI / EPF20LI

Quicker charge, Longer battery life, Superior quality, maneuverable, compact, and durable for all your material handling applications.

WEIGHT CAPACITY: 3300-4400 lbs.

LIFT HEIGHT: 7.87"

FORK LENGTH: 27x45"

**TURNING RADIUS: 57.8"** 

**BATTERY / CHARGER: LITHIUM IRON PHOSPHATE** 

24V/30Ah-40Ah, 24-volt and 48V/30Ah

SPEED TRAVEL: 4.5 mph empty; 4.2 mph loaded

LIFTING SPEED: 1.1 ips empty; .8 ips loaded

**LOWERING SPEED:** 1.5 ips empty; 1.5 ips loaded

**DRIVE WHEELS:** 9.84" x 2.91" polyurethane

LOAD WHEELS: (2) 3.15" x 3.35" polyurethane

**HYDRAULICS LIFTING MOTOR:** 24V 800 Watt lifting motor with hardened chrome moly steel for durability.