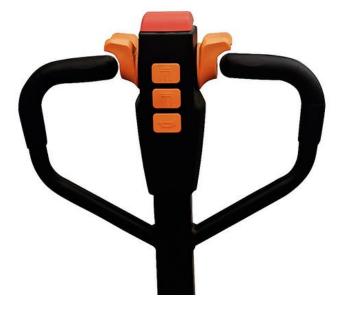

**BRAKES:** Electro-magnetic braking for secure stopping power; Electronic neutral braking for accurate control.

**OPERATOR CONTROLS:** Throttle, lifting, lowering, turtle mode, pinwheel capability and hornfunctions are in the ergonomic handle; release lower handle; belly button reverse safety feature allows the unit to stop and reverse to avoid collision or injury.