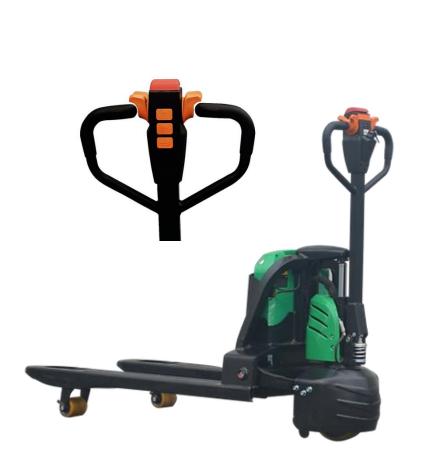

## **LITHIUM PALLET JACKS** EPF15LI / EPF18LI / EPF20LI

- LITHIUM 48V Powered
- 3300-4400 lb. Capacity
- Forks 27x45"
- Polyurethane Wheels
- Pinwheel Capability
- Electromagnetic Braking
- Lithium Iron Phosphate 24V/30Ah, 24V/40Ah, 48V/30Ah
- Battery and Charger Included

## EPF15LI / EPF18LI / EPF20LI

Quicker charge, Longer battery life, Superior quality, maneuverable, compact, and durable for all your material handling applications.

WEIGHT CAPACITY: 3300-4400 lbs.

LIFT HEIGHT: 7.87"