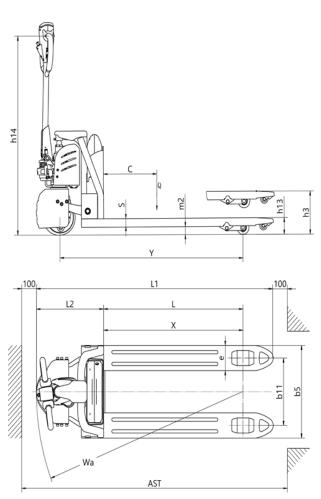

## EPF15LI / EPF18LI / EPF20LI

Quicker charge, Longer battery life, Superior quality, maneuverable, compact, and durable for all your material handling applications.

WEIGHT CAPACITY: 3300-4400 lbs.

LIFT HEIGHT: 7.87"

FORK LENGTH: 27x45"

**TURNING RADIUS: 57.8"** 

**BATTERY / CHARGER: LITHIUM IRON PHOSPHATE** 

24V/30Ah-40Ah, 24-volt and 48V/30Ah

SPEED TRAVEL: 4.5 mph empty; 4.2 mph loaded

LIFTING SPEED: 1.1 ips empty; .8 ips loaded

LOWERING SPEED: 1.5 ips empty; 1.5 ips loaded

**DRIVE WHEELS:** 9.84" x 2.91" polyurethane

LOAD WHEELS: (2) 3.15" x 3.35" polyurethane

HYDRAULICS LIFTING MOTOR: 24V 800 Watt lifting motor with hardened chrome moly steel for durability.