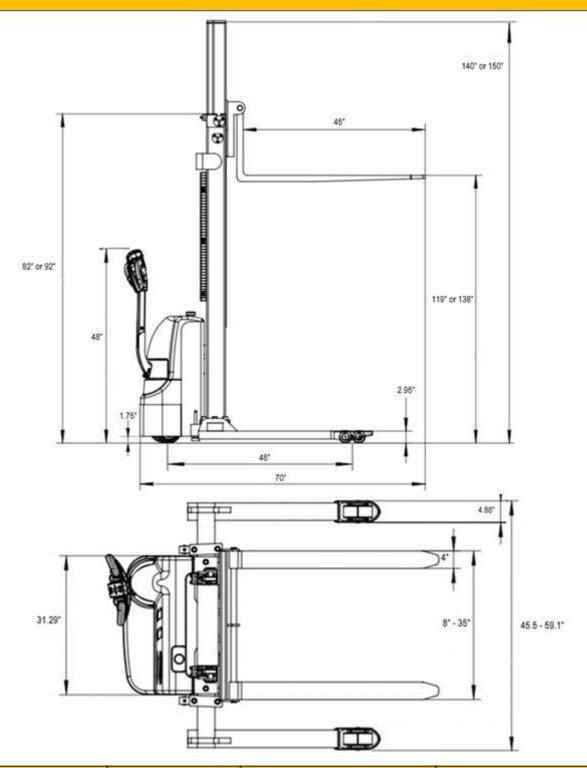

# Superior quality, maneuverable, compact, and durable for all your material handling applications. Ideal for small aisles and areas.

WEIGHT CAPACITY: 2640-3000 lbs. @ 24" load center LIFT HEIGHT: 119.4" to 138" (9.95 ft. to 11.5 ft.) FORK LENGTH: 45.3" ADJUSTABLE OUTRIGGERS: 45.7" TO 59.1" ADJUSTABLE FORKS: 8.3" TO 33.5" MAST HEIGHT: 82" or 92" TURNING RADIUS: 52.6" INTEGRAL BATTERY / CHARGER: (2)12V 100AH, 24-volt deep cycle maintenance-free batteries with Internal direct connect 110A 110VAC plug-in automatic 24V/15A charger (both Included) SPEED TRAVEL: 3.3 mph empty ; 3.0 mph loaded LIFTING SPEED: 5.35 ips empty; 3.6 ips loaded LOWERING SPEED: 3.85 ips empty; 4.4 ips loaded DRIVE WHEELS: 9" x 3" polyurethane

## Walkie Straddle Stacker

| MODEL #  | MAST | LIFT HEIGHT | SERVICE WEIGHT |
|----------|------|-------------|----------------|
| EB12E    | 82"  | 119.4"      | 1420lbs        |
| B12E-138 | 92"  | 138"        | 1450lbs        |