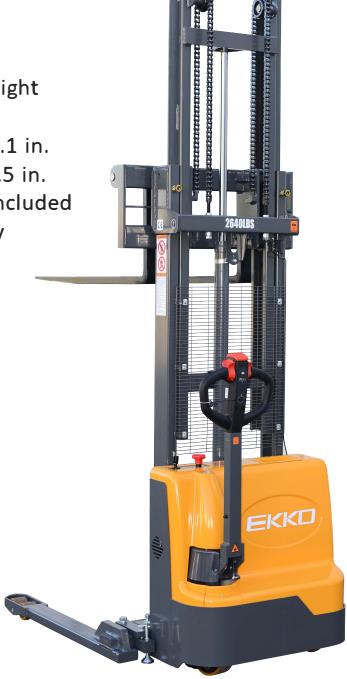

## WALKIE STRADDLE STACKER EB12E Series

- 2640-lbs. Capacity
- 119.4" to 138 in. Lift Height
- Narrow Aisles 7 ft.
- Adjustable Legs 45.7-59.1 in.
- Adjustable Forks 8.3-33.5 in.
- Batteries and Charger Included
- 3 Year Limited Warranty

# Superior quality, maneuverable, compact, and durable for all your material handling applications. Ideal for small aisles and areas.

WEIGHT CAPACITY: 2640-3000 lbs. @ 24" load center LIFT HEIGHT: 119.4" to 138" (9.95 ft. to 11.5 ft.) FORK LENGTH: 45.3" ADJUSTABLE OUTRIGGERS: 45.7" TO 59.1" ADJUSTABLE FORKS: 8.3" TO 33.5" MAST HEIGHT: 82" or 92" TURNING RADIUS: 52.6" INTEGRAL BATTERY / CHARGER: (2)12V 100AH, 24-volt deep cycle maintenance-free batteries with Internal direct connect 110A 110VAC plug-in automatic 24V/15A charger (both Included) SPEED TRAVEL: 3.3 mph empty ; 3.0 mph loaded LIFTING SPEED: 5.35 ips empty; 3.6 ips loaded LOWERING SPEED: 3.85 ips empty; 4.4 ips loaded DRIVE WHEELS: 9" x 3" polyurethane

STABILITY: 4" x 2" polyurethane

LOAD WHEELS: (2) 4" x 3" polyurethane per outrigger

HYDRAULICS LIFTING MOTOR: 24V 2200 Watt lifting motor with hardened chrome moly steel for durability.

DRIVE MOTOR: 24V 750Watt drive motor for efficiency and high torque.

AC CONTROLLER: 24V CURTIS Instrument provides performance through entire range of speed; Constant travel speed regardless of load; Battery discharge indicator combination gauge.

BRAKES: Electro-magnetic braking for secure stopping power; Electronic neutral braking for accurate control.

**OPERATOR CONTROLS**: Throttle, lifting, lowering, turtle mode and horn functions are located in the ergonomic handle; Offset steering handle to provide better visibility; Belly button reverse safety feature allows the unit to stop and reverse to avoid collision or injury.

CHASSIS AND MAST: Robotic Welding; Heavy duty steel chassis with I-beam mast for durability; Telescoping mast includes a protective steel guard.