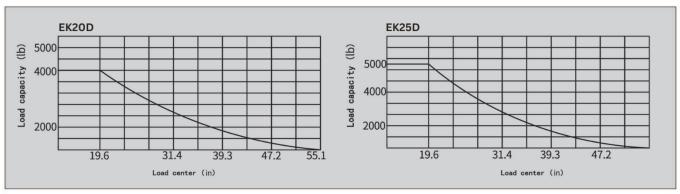

Notes:

Vertical axis represents load capacity; Horizontal axis shows load center, Load center is determined from front face of the fork. Capacity based on a 39.3 in cube load configuration with the center of gravity at the true center of the cube, and standard fork. The load capacity will be reduced while the mast tilt forward or loading with long fork or lifting transformable width of goods. Getting the load capacities at the various load centers timely via the load curve.