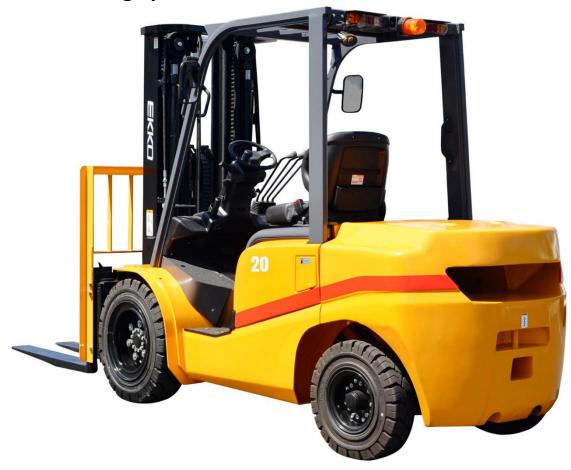

## **EK20D & EK25D**

## **Counterbalanced Diesel Forklift**

- Load Capacity 4,000-5,000 lbs.
- Lift Height 185"
- 43.7" Free Lift
- Triple Mast
- Tilt 6°/6°
- Side Shift
- 4th Valve Function
- Solid Pneumatic Tires
- Mitsubishi 4EG or KUBOTA Engine
- MAX Driving Speed 11.8 MPH

## EK20TLP & EK25TLP Counterbalanced Diesel FORKLIFT

Superior quality, maneuverable, compact, and durable for all your material handling applications. Ideal for small aisles and areas.

WEIGHT CAPACITY: 4000-5000 lbs. @ 24" load center