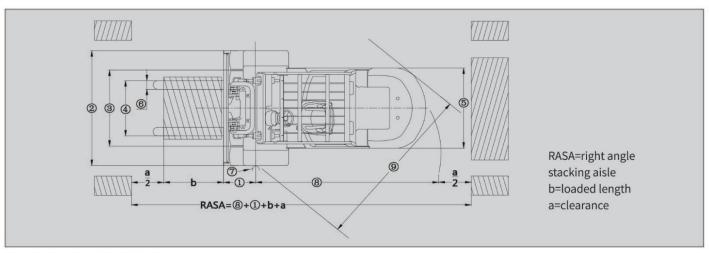

Specifications(front single tires).

| Model                  | EK20D    | EK25D    |  |
|------------------------|----------|----------|--|
|                        | ( in )   | ( in )   |  |
| ①Front Overhang        | 15.5     | 18.3     |  |
| ②Total Width           | 42.1     | 45.2     |  |
| ③Front Track           | 35       | 38.1     |  |
| 4 Fork Spread(outside) | 7.8~36.2 | 9.6~40.1 |  |
| ⑤Rear Track            | 35.4     | 38.1     |  |
| 6 Fork Width           | 4.8      | 4.8      |  |