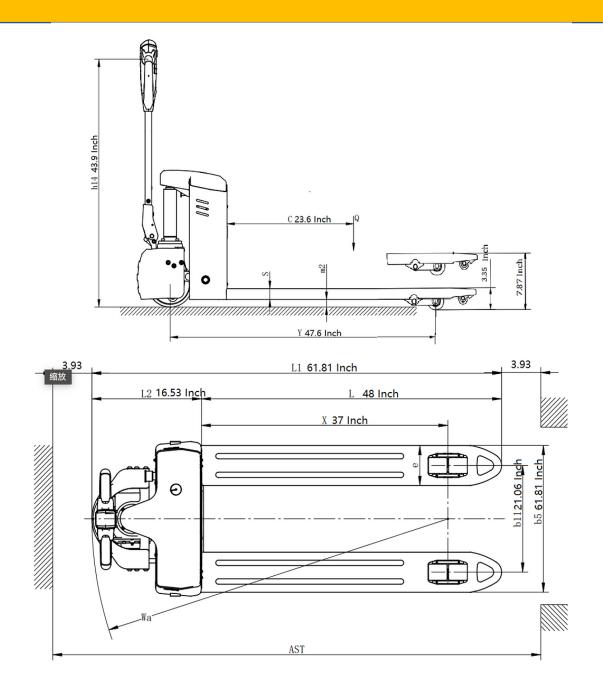

## EP15JLI/EP18JLI/EP20JLI

Superior quality, maneuverable, compact, and durable for all your material handling applications. Ideal for small aisles and areas.

WEIGHT CAPACITY: 3300-4400 lbs.

**RAISED HEIGHT:** 7.8"

**LOWERED HEIGHT: 3.35"** 

FORK LENGTH: 27x45"

**TURNING RADIUS: 53.7"** 

**BATTERY / CHARGER: LITHIUM IRON PHOSPHATE** 

Lithium 24V-48V/20-40AH, Internal direct connect 110A 110VAC plug-in automatic 24V/15A charger (both Included)

SPEED TRAVEL: 2.8 mph empty; 2.6 mph loaded

**MINIMUM GROUND CLEARANCE: 1.38"** 

**DRIVE WHEELS: 9.84"** polyurethane

LOAD WHEELS: (2) 3.15 X 3.35 polyurethane

HYDRAULICS LIFTING MOTOR: 24V 800 Watt lifting motor with hardened chrome moly steel for durability.