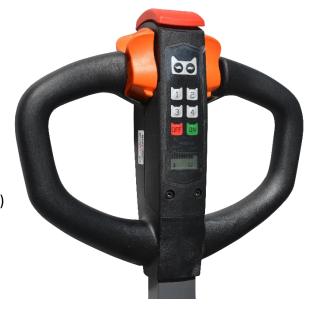

**BRAKES:** Electro-magnetic braking for secure stopping power; Electronic neutral braking for accurate control.

**OPERATOR CONTROLS:** Throttle, lifting, lowering, turtle mode and horn functions are in the ergonomic handle; turtle button; belly button reverse safety feature allows the unit to stop and reverse to avoid collision or injury.