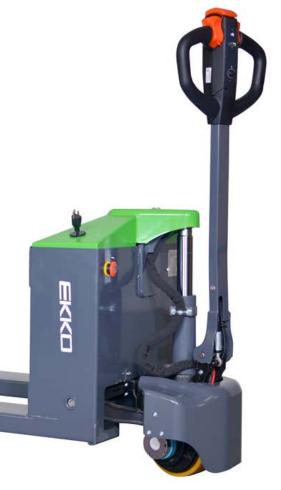

## LITHIUM WALKIE PALLET JACKS EP15JLI / EP18JLI / EP20JLI

- LITHIUM LiFePO4
- 3300-4400 lbs. Capacity
- Forks 27x45"
- Internal Charger
- Compact & Economical
- Polyurethane Wheels
- Pinwheel Capability
- Electromagnetic Braking
- Lithium Iron Phosphate
   24Volt 30-40 AH/ 48 Volt 20 AH
- Batteries and Charger Included
- 3 Year Limited Warranty

## EP15JLI/EP18JLI/EP20JLI

Superior quality, maneuverable, compact, and durable for all your material handling applications. Ideal for small aisles and areas.

WEIGHT CAPACITY: 3300-4400 lbs.

**RAISED HEIGHT:** 7.8"

CHASSIS AND MAST: Robotic Welding; Heavy duty steel for durability.