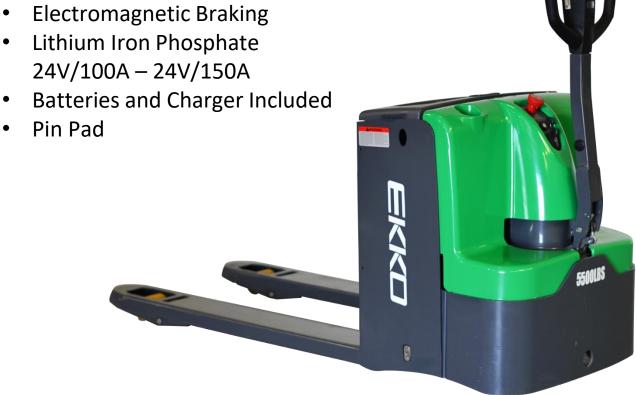

## **LITHIUM WALKIE PALLET JACKS** EP20E-LI / EP25E-LI

- 4400-5500 lbs. Capacity Forks 27x48" Internal Charger Polyurethane Wheels
- Lithium Iron Phosphate 24V/100A - 24V/150A

## EP20E-LI & EP25E-LI

Superior quality, maneuverable, compact, and durable for all your material handling applications. Ideal for small aisles and areas.

WEIGHT CAPACITY: 4400-5500 lbs.

LIFT HEIGHT: 7.9"

FORK LENGTH: 27x48"
TURNING RADIUS: 60"

**BATTERY / CHARGER: LITHIUM IRON PHOSPHATE** 

Lithium 24V/100Ah-150Ah, Internal direct connect 110A 110VAC plug-in automatic 24V/30A-50A charger (both Included)

**SPEED TRAVEL:** 3.3 mph empty; 3.0 mph loaded

**BRAKES:** Electro-magnetic braking for secure stopping power; Electronic neutral braking for accurate control.

**OPERATOR CONTROLS:** Throttle, lifting, lowering, turtle mode and horn functions are located on the ergonomic handle; turtle button; belly button reverse safety feature allows the unit to stop and reverse to avoid collisionor injury.