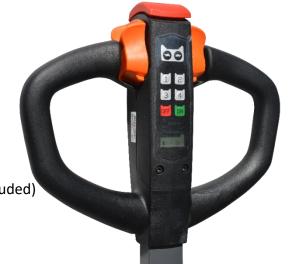

**BRAKES:** Electro-magnetic braking for secure stopping power; Electronic neutral braking for accurate control.

**OPERATOR CONTROLS:** Throttle, lifting, lowering, turtle mode and horn functions are located on the ergonomic handle; turtle button; belly button reverse safety feature allows the unit to stop and reverse to avoid collisionor injury.