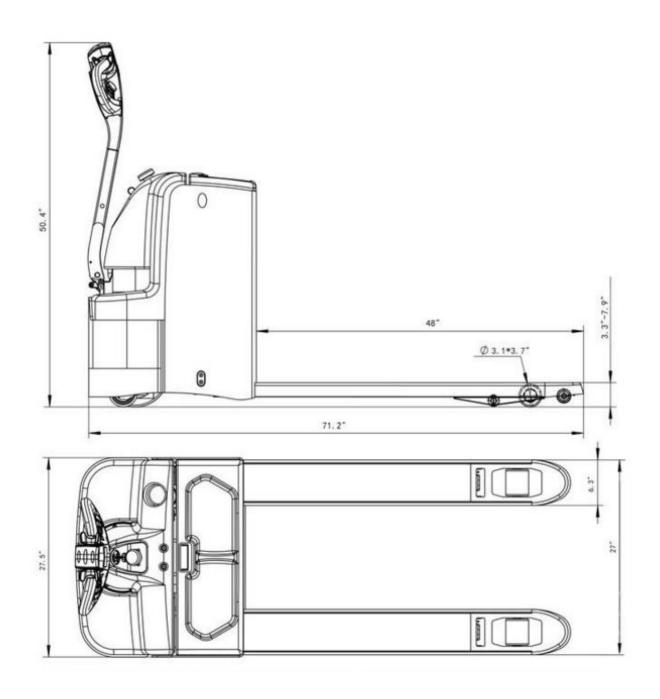

## EP20E-LI & EP25E-LI

Superior quality, maneuverable, compact, and durable for all your material handling applications. Ideal for small aisles and areas.

WEIGHT CAPACITY: 4400-5500 lbs.

LIFT HEIGHT: 7.9"

FORK LENGTH: 27x48"
TURNING RADIUS: 60"

**BATTERY / CHARGER: LITHIUM IRON PHOSPHATE** 

Lithium 24V/100Ah-150Ah, Internal direct connect 110A 110VAC plug-in automatic 24V/30A-50A charger (both Included)

**SPEED TRAVEL:** 3.3 mph empty; 3.0 mph loaded