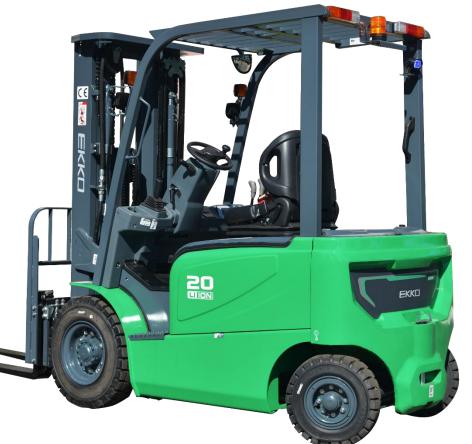

# 4-WHEEL ELECTRIC FORKLIFT LITHIUM SERIES

EK20G-LI / EK25G-LI

- Load Capacity 4000-7000 lbs.
- Lift Height 189-212 in.
- Cascade Side Shift
- Free Lift
- Hydraulic Steering
- ZAPI Controller
- Tilt
- Fork Length 42"
- Li-Iron Battery
- 3-Phase 480V Charger (Optional 220V & 110V)

## EK20G-LI / EK25G-LI / EK25G-212LI / EK30G-LI / EK35G-LI LITHIUM POWERED FORKLIFT

Superior quality, maneuverable, compact, and durable for all your material handling applications. Ideal for small aisles and areas.

WEIGHT CAPACITY: 4,500-6,500 lbs. @ 20" load center

**LIFT HEIGHT: 189-212"** 

**FORKS: 42"** 

**MAST HEIGHT:** 83-94.5"

**TURNING RADIUS: 84.2"-87.9"** 

FREE LIFT: 40.94"-54.9"

**SIDE SHIFT** – 3 Way Valve