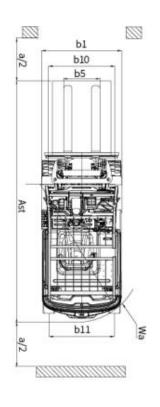

WEIGHT CAPACITY: 4,500-6,500 lbs. @ 20" load center

**LIFT HEIGHT: 189-212"** 

**FORKS: 42"** 

**MAST HEIGHT:** 83-94.5"

**TURNING RADIUS: 84.2"-87.9"** 

FREE LIFT: 40.94"-54.9"

**SIDE SHIFT** – 3 Way Valve