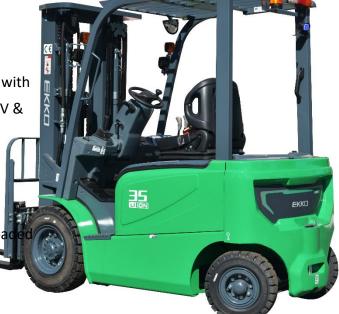

## EK20G-LI / EK25G-LI / EK25G-212LI / EK30G-LI / EK35G-LI LITHIUM POWERED FORKLIFT

Superior quality, maneuverable, compact, and durable for all your material handling applications. Ideal for small aisles and areas.

WEIGHT CAPACITY: 4,500-6,500 lbs. @ 20" load center

**LIFT HEIGHT: 189-212"** 

**FORKS: 42"** 

**MAST HEIGHT:** 83-94.5"

**TURNING RADIUS: 84.2"-87.9"** 

FREE LIFT: 40.94"-54.9"

**SIDE SHIFT** – 3 Way Valve