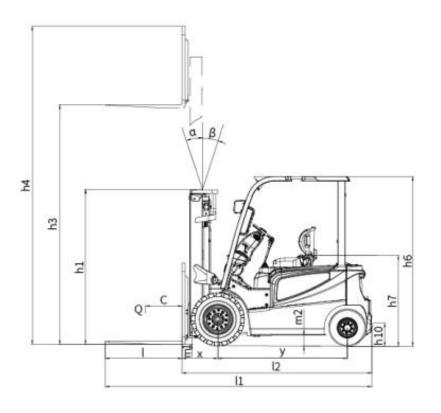

WEIGHT CAPACITY: 4,500-6,500 lbs. @ 20" load center

**LIFT HEIGHT: 189-212"** 

**FORKS: 42"** 

**MAST HEIGHT:** 83-94.5"

**TURNING RADIUS: 84.2"-87.9"** 

FREE LIFT: 40.94"-54.9"

**SIDE SHIFT** – 3 Way Valve

**CHASSIS AND MAST:** Robotic Welding; Heavy duty steel chassis with I-beam mast for durability; Telescoping mast.