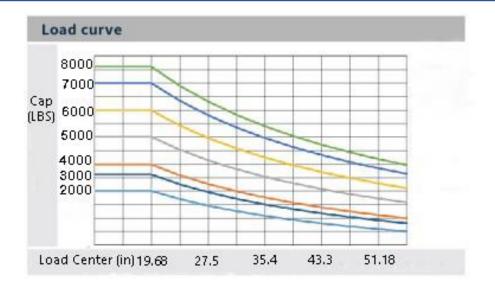

WEIGHT CAPACITY: 4,500-6,500 lbs. @ 20" load center

**LIFT HEIGHT: 189-212"** 

**FORKS: 42"** 

**MAST HEIGHT:** 83-94.5"

**TURNING RADIUS: 84.2"-87.9"** 

FREE LIFT: 40.94"-54.9"

**SIDE SHIFT** – 3 Way Valve