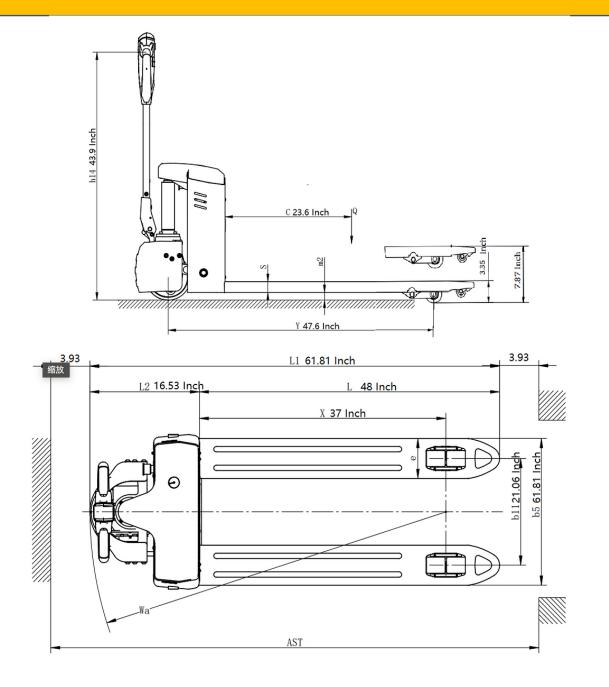

### EP15JLI/EP18JLI/EP20JLI

Superior quality, maneuverable, compact, and durable for all your material handling applications. Ideal for small aisles and areas.

WEIGHT CAPACITY: 3300-4400 lbs.

RAISED HEIGHT: 7.8"

LOWERED HEIGHT: 3.35"

FORK LENGTH: 27x45"

TURNING RADIUS: 53.7"

**BATTERY / CHARGER: LITHIUM IRON PHOSPHATE** 

Lithium 24V-48V/20-40AH, Internal direct connect 110A 110VAC plug-in automatic 24V/15A charger (both Included)

### **LITHIUM PALLET JACKS**

| MODEL # | LOAD<br>CAPACITY | FORKS | Lithium<br>BATTERY | SERVICE<br>WEIGHT |
|---------|------------------|-------|--------------------|-------------------|
| EP15JLI | 3300lbs          | 27x45 | 24V/30Ah           | 308lbs            |
| EP18JLI | 4000lbs          | 27x45 | 24V/40Ah           | 319lbs            |
| EP20JLI | 4400lbs          | 27x45 | 48V/20AH           | 326lbs            |