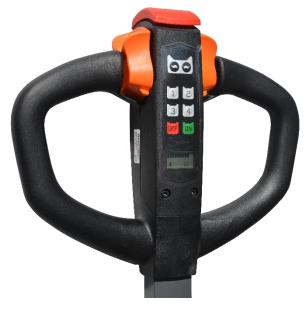

DRIVE MOTOR: 24V/750-Watt drive motor for efficiency and high torque.

**CONTROLLER CURTIS:** 24V provides performance through entire range of speed; Constant travel speed regardless of load; Battery discharge indicator.

**BRAKES:** Electro-magnetic braking for secure stopping power; Electronic neutral braking for accurate control.

**OPERATOR CONTROLS:** Throttle, lifting, lowering, turtle mode and horn functions are in the ergonomic handle; turtle button; belly button reverse safety feature allows the unit to stop and reverse to avoid collision or injury.