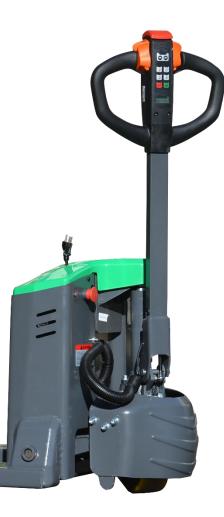

# LITHIUM WALKIE PALLET JACKS EP15JLI / EP18JLI / EP20JLI

- LITHIUM LiFePO4
- 3300-4400 lbs. Capacity
- Forks 27x45"
- Internal Charger
- Compact & Economical
- Polyurethane Wheels
- Pinwheel Capability
- Electromagnetic Braking
- Lithium Iron Phosphate
  24Volt 30-40 AH/ 48 Volt 20 AH
- Batteries and Charger Included
- 3 Year Limited Warranty
- New With Pin Pad

## LITHIUM PALLET JACKS

### EP15JLI/EP18JLI/EP20JLI

Superior quality, maneuverable, compact, and durable for all your material handling applications. Ideal for small aisles and areas.

WEIGHT CAPACITY: 3300-4400 lbs.

RAISED HEIGHT: 7.8"

LOWERED HEIGHT: 3.35"

FORK LENGTH: 27x45"

TURNING RADIUS: 53.7"

**BATTERY / CHARGER: LITHIUM IRON PHOSPHATE** 

Lithium 24V-48V/20-40AH, Internal direct connect 110A 110VAC plug-in automatic 24V/15A charger (both Included)

SPEED TRAVEL: 2.8 mph empty; 2.6 mph loaded

MINIMUM GROUND CLEARANCE: 1.38"

DRIVE WHEELS: 9.84" polyurethane

LOAD WHEELS: (2) 3.15 X 3.35 polyurethane

HYDRAULICS LIFTING MOTOR: 24V 800 Watt lifting motor with hardened chrome moly steel for durability.

DRIVE MOTOR: 24V/750-Watt drive motor for efficiency and high torque.

**CONTROLLER CURTIS:** 24V provides performance through entire range of speed; Constant travel speed regardless of load; Battery discharge indicator.

**BRAKES:** Electro-magnetic braking for secure stopping power; Electronic neutral braking for accurate control.

**OPERATOR CONTROLS:** Throttle, lifting, lowering, turtle mode and horn functions are in the ergonomic handle; turtle button; belly button reverse safety feature allows the unit to stop and reverse to avoid collision or injury.

CHASSIS AND MAST: Robotic Welding; Heavy duty steel for durability.