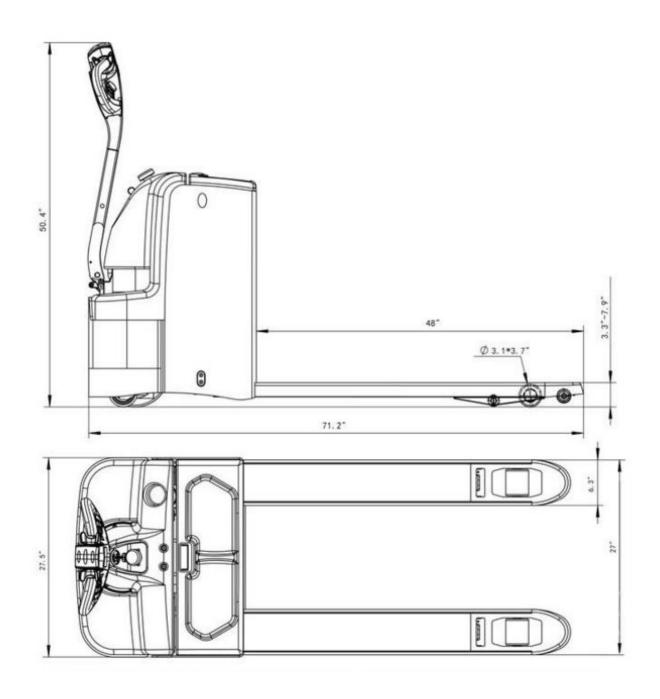

## **EP20E & EP25E**

Superior quality, maneuverable, compact, and durable for all your material handling applications. Ideal for small aisles and areas.

WEIGHT CAPACITY: 4400-5500 lbs.

LIFT HEIGHT: 7.9"

FORK LENGTH: 27x48"

**TURNING RADIUS: 60"** 

**BATTERY / CHARGER: LITHIUM IRON PHOSPHATE** 

24V/160Ah-210Ah, Internal direct connect 110A 110VAC plug-

in automatic 24V/15A-30A charger (both Included)

SPEED TRAVEL: 3.3 mph empty; 3.0 mph loaded