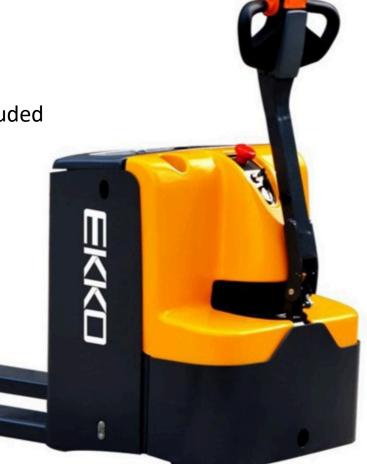

## **WALKIE PALLET JACKS EP20E / EP25E**

- 4400-5500 lbs. Capacity
- Forks 27x48
- Curtis Instrument Controller
- AC Vertical Drive Motor
- Polyurethane Wheels
- Stability Casters

## **EP20E & EP25E**

Superior quality, maneuverable, compact, and durable for all your material handling applications. Ideal for small aisles and areas.

WEIGHT CAPACITY: 4400-5500 lbs.

LIFT HEIGHT: 7.9"

FORK LENGTH: 27x48"