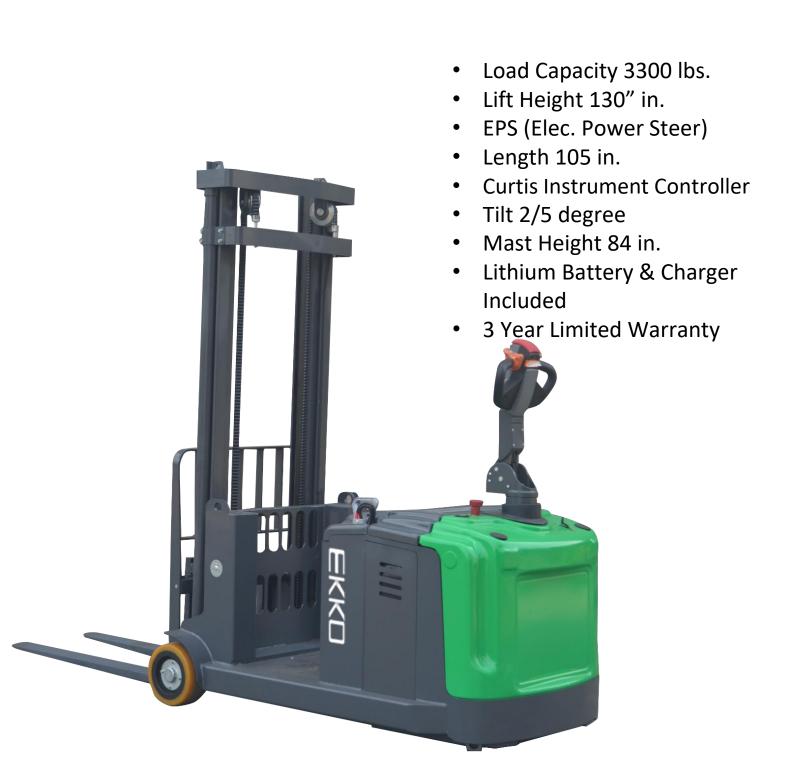

## COUNTERBALANCE STACKER EK14-130Li SERIES

## **Counterbalance Stacker**

## EK14-130Li SERIES

Superior quality, maneuverable, compact, and durable for all your material handling applications. Ideal for small aisles and areas.

WEIGHT CAPACITY: 3300 lbs. @ 24" load center

**LIFT HEIGHT:** 130" (10.83ft)

FORK LENGTH: 45.3"

**MAST HEIGHT: 84"** 

**TURNING RADIUS: 62"** 

TILT: 2/5 degree

**BATTERY / CHARGER:** 24V/150AH-Lithium with external direct connect 110A 110VAC plug-in automatic 24V/50A charger (both Included)

**BRAKING:** Electromagnetic Brakes

SPEED TRAVEL: 3.7 mph empty; 3.5 mph loaded

LIFTING SPEED: 5.5 ips empty; 4 ips loaded

LOWERING SPEED: 4.7 ips empty; 5.3 ips loaded

**DRIVE WHEELS:** 9.8" x 3" Polyurethane

LOAD WHEELS: (2) 9.8" x 4.7" Polyurethane

HYDRAULICS LIFTING MOTOR: 24V 3000 Watt lifting motor with hardened chrome moly steel for durability.

**DRIVE MOTOR:** 24V 2500-Watt German ZF AC drive motor for efficiency and high torque.

STEERING MOTOR: EPS (Electronic Power Steering) 24V 200 Watt

**AC CONTROLLER:** 24V CURTIS Instrument provides performance through entire range of speed; Constant travel speed regardless of load; Battery discharge indicator combination gauge.

**BRAKES:** Electro-magnetic braking for secure stopping power; Electronic neutral braking for accurate control.

**OPERATOR CONTROLS:** EPS (Electric Power Steering), tilt lifting, lowering, horn functions are located in the ergonomic handle; Belly button reverse safety feature allows the unit to stop and reverse to avoid collision or injury.

**CHASSIS AND MAST:** Robotic Welding; Heavy duty steel chassis with I-beam mast for durability; Telescoping mast.