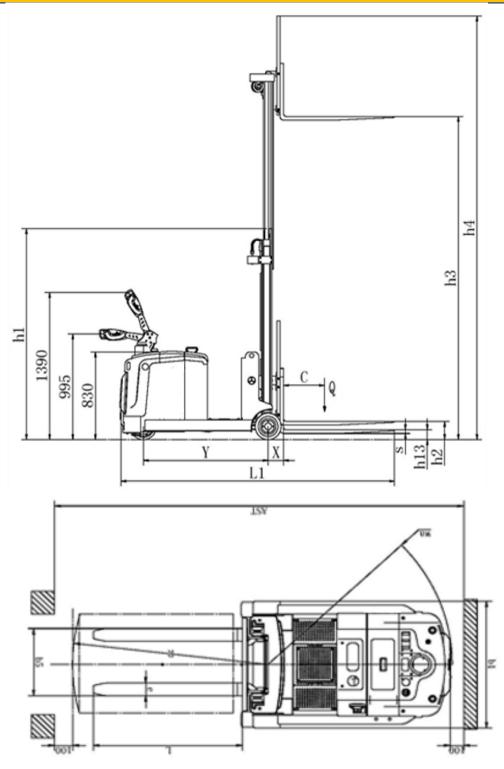

## **Counterbalance Stacker**

| MODEL#     | LOAD      | MAST | LIFT HEIGHT | MAX MAST<br>HEIGHT | TOTAL LENGTH | SERVICE WEIGHT |
|------------|-----------|------|-------------|--------------------|--------------|----------------|
| EK14-130Li | 3300 lbs. | 84"  | 130"        | 155"               | 105"         | 3750 lbs.      |

FORK LENGTH: 45.3"

**MAST HEIGHT: 84"** 

**TURNING RADIUS: 62"** 

TILT: 2/5 degree

**BATTERY / CHARGER:** 24V/150AH-Lithium with external direct connect 110A 110VAC plug-in automatic 24V/50A charger (both Included)

## EK14-130Li SERIES

Superior quality, maneuverable, compact, and durable for all your material handling applications. Ideal for small aisles and areas.

WEIGHT CAPACITY: 3300 lbs. @ 24" load center

**LIFT HEIGHT:** 130" (10.83ft)