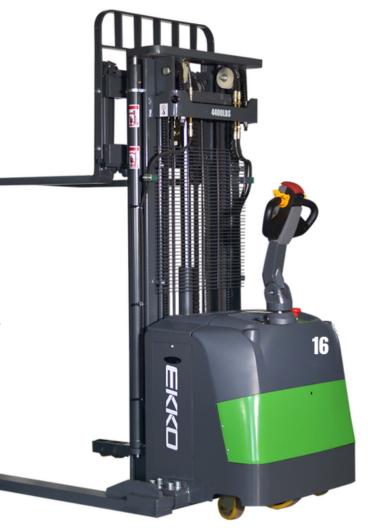

## STRADDLE STACKER EB16EAS-189Li

- 4400 lbs. Capacity
- 189 in. Lift Height
- SIDE-SHIFT
- Free Lift 51.85 In.
- EPS (Electric Power Steering)
- 24V Center AC Drive Motor
- Turning Radius 68.5"
- Works in a 8.5 ft aisle
- Adjustable Legs 38.06-51.81 in.
- Adjustable Forks 8.27-31.5 in.
- Curtis Instrument Controller
- Batteries and Charger Included
- 3 Year Limited Warranty

## EB16EAS-189Li

Superior quality, maneuverable, compact, and durable for all your material handling applications. Ideal for compact spaces.

WEIGHT CAPACITY: 4400 lbs. @ 24" load center

**LIFT HEIGHT:** 189" (15.75 ft.)