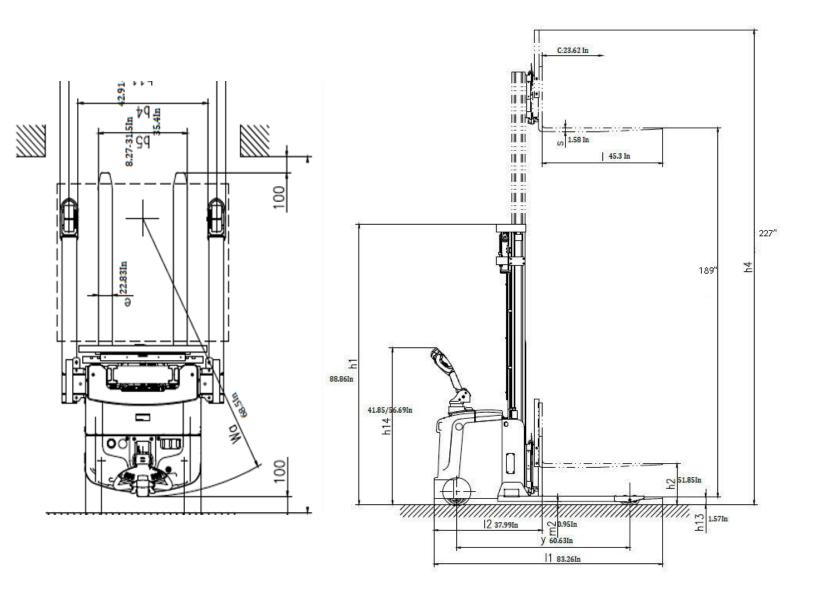

## EB16EAS-189Li

Superior quality, maneuverable, compact, and durable for all your material handling applications. Ideal for compact spaces.

WEIGHT CAPACITY: 4400 lbs. @ 24" load center

**LIFT HEIGHT:** 189" (15.75 ft.)

**FREE LIFT:** 51.85"

FORK LENGTH: 45.3"

**ADJUSTABLE OUTRIGGERS: 38.06-51.81**"

**ADJUSTABLE FORKS: 8.27-31.5"** 

**MAST HEIGHT: 88.86"** 

**TURNING RADIUS: 68.5"** 

BATTERY / CHARGER: Lithium 24V-150Ah Battery with 24V-50A Charger

SIDE-SHIFT: 4.7"

LIFTING SPEED: : 5.35 IPS empty; 3.6 IPS loaded

LOWERING SPEED: 3.85 IPS empty; 4.4 IPS loaded

**DRIVE WHEELS:** : 9" x 3" polyurethane

LOAD WHEELS: (2) 4" x 3" polyurethane per outrigger

CHASSIS AND MAST: Robotic Welding; Heavy duty steel chassis with I-beam mast for durability; Telescoping mast includes a protective steel guard.

| MODEL#        | MAST   | LIFT HEIGHT | MAX MAST HEIGHT | SERVICE WEIGHT |
|---------------|--------|-------------|-----------------|----------------|
| EB16EAS-189Li | 88.86" | 189"        | 227"            | 3520 Lbs.      |